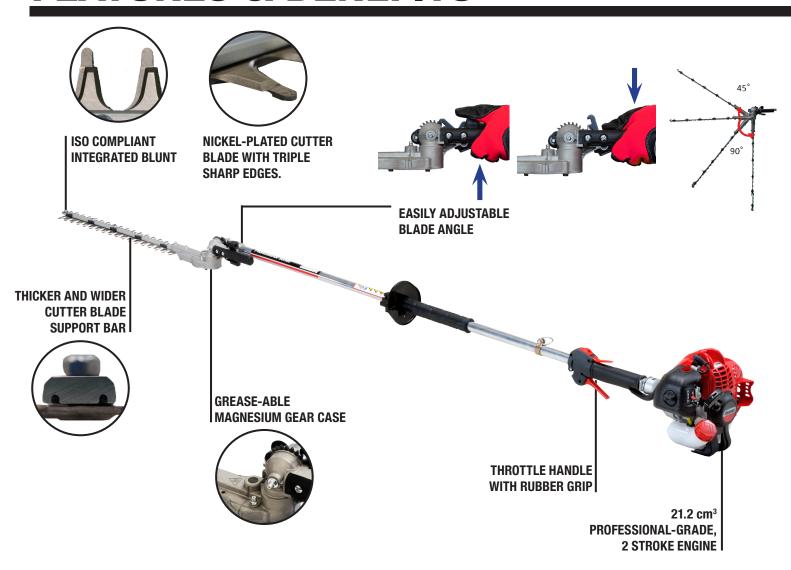

## **FEATURES & BENEFITS**

- // 21.2 cm³ professional-grade, 2 stroke engine with better acceleration.
- // Soft start for reduced effort starting.
- // Tool-less air filter cover for easy access.
- // Commercial-grade felt air filter for proved filtration.
- // Purge bulb for easy starting.
- // Nickel-plated blade with triple sharp edges for efficient, clean cuts.
- // Rigid cutter blade support for straighter and more precise cuts.

- // Narrower bolt pitch keeps the standard blade gap.
- // Ultra light gear case reduces operator fatigue.
- // Grease-able gear case for easy maintenance and longer life.
- // Easy blade angle adjustment for simple operation.
- // Fordable arms for easy transportation.
- // Throttle handle with rubber grip for increased comfort and control.